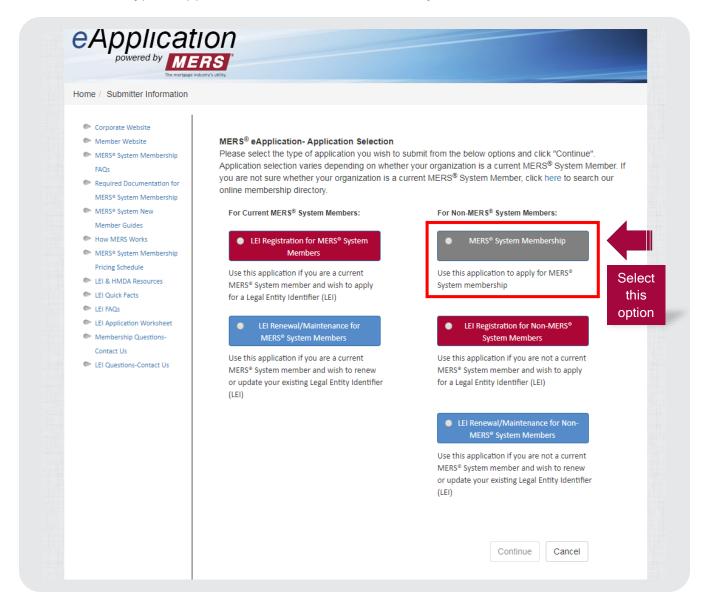

### Step. 3

Please select the type of application labeled "For Non-MERS® System Members".