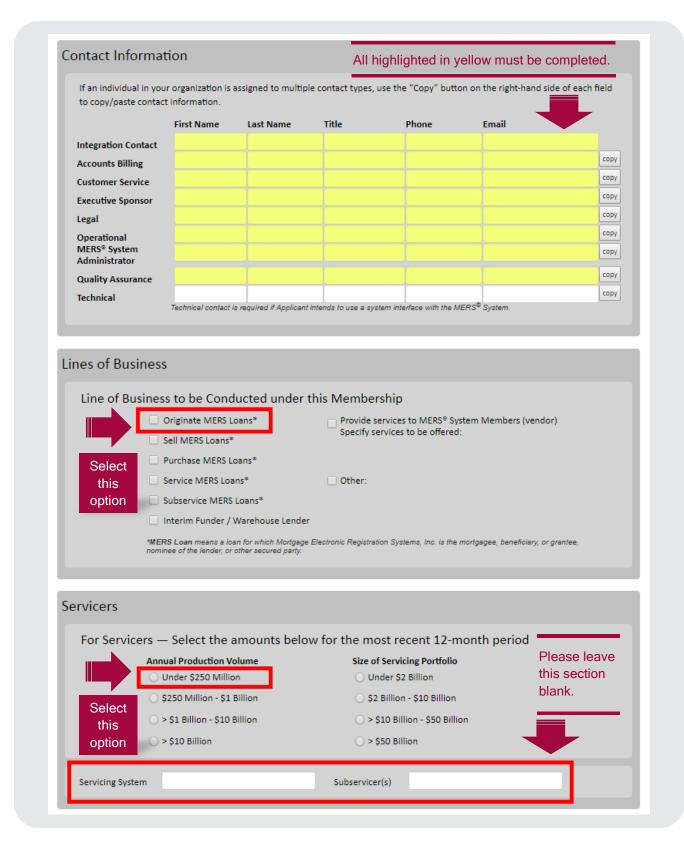

### Step. 4

### **Application Form**

Mini-correspondents are essentially obtaining their own MERS ID number and NMSI as a sponsoring lender provides the purchase channel along with warehouse line so there does not need to be NMSI name mentioned during the initial set up process.