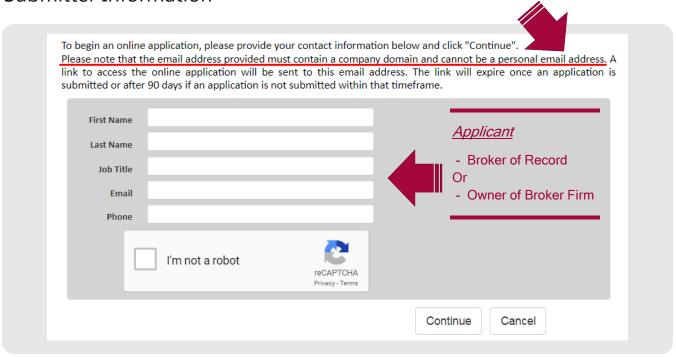

### **Submitter Information**

Cannot be yahoo.com, gmail.com, hotmail.com, etc.

Once you complete the Submitter Information in Section 1, a link to access the online application will be sent to the proper recipient on Step 1.