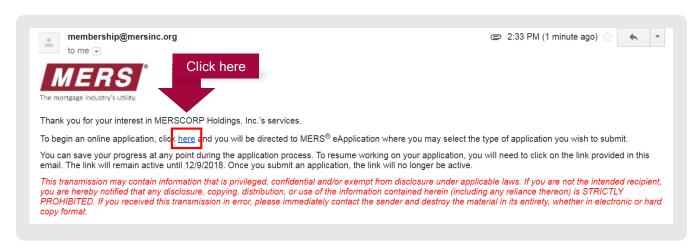

### Step. 2

Proper recipient will receive an email from <a href="mmembership@mersinc.org">mmembership@mersinc.org</a>(Link to access the eApplication).