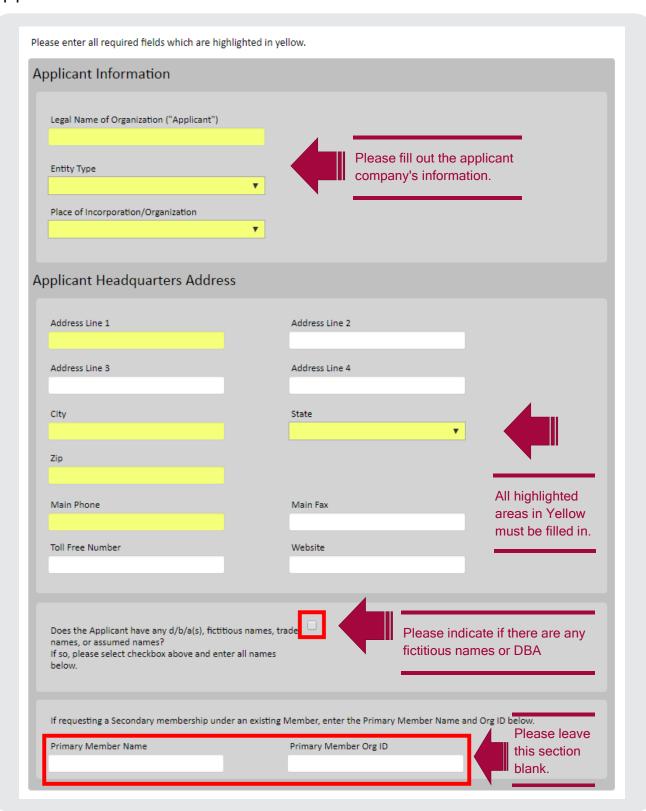

### Step. 4

### **Application Form**

Mini-correspondents are essentially obtaining their own MERS ID number and NMSI as a sponsoring lender provides the purchase channel along with warehouse line so there does not need to be NMSI name mentioned during the initial set up process.